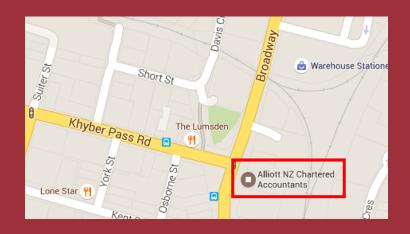

## ALLIOTT NZ'S OFFICE LOCATION

Level 2 142 Broadway Newmarket AUCKLAND

Phone (09) 520 9200

There are four Alliott NZ visitor carparks at the rear of the office. Entry is just before the Wilsons Carpark building at 118 Broadway. Lost or late? Don't worry - just give our friendly reception a call.