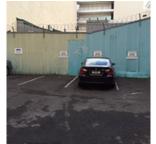

You will see a long driveway. Drive to the far end to the open-air carpark.

At the end of the driveway you will see four Alliotts' designated spaces. Park in any of these, then enter the building through the door marked "through to lift".