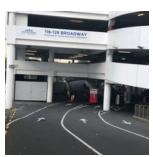

You will see a long driveway. Drive to the far end to the open-air carpark.

At the end of the driveway you will see four Alliotts' designated spaces. Park in any of these, then enter the building through the door marked "through to lift".