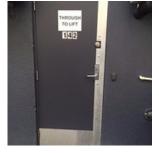

You will see a long driveway. Drive to the far end to the open-air carpark.

At the end of the driveway you will see four Alliotts' designated spaces. Park in any of these, then enter the building through the door marked "through to lift".