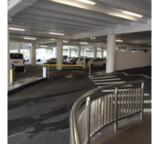

You will see a long driveway. Drive to the far end to the open-air carpark.

At the end of the driveway you will see four Alliotts' designated spaces. Park in any of these, then enter the building through the door marked "through to lift".