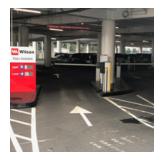

## To help you locate our visitor carparks, please follow these steps:

Turn into Wilson carpark entrance off Broadway between 88 and 118 Broadway. DO NOT enter the carpark but turn right before the barrier entry into the Wilson carpark.

You will see a long driveway. Drive to the far end to the open-air carpark.

At the end of the driveway you will see four Alliotts' designated spaces. Park in any of these, then enter the building through the door marked "through to lift".