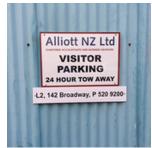

## ALLIOTT NZ'S OFFICE LOCATION

Level 2 142 Broadway Newmarket AUCKLAND

Phone (09) 520 9200

There are four Alliott NZ visitor carparks at the rear of the office. Entry is just before the Wilsons Carpark building at 118 Broadway. Lost or late? Don't worry - just give our friendly reception a call.

You will see a long driveway. Drive to the far end to the open-air carpark.

At the end of the driveway you will see four Alliotts' designated spaces. Park in any of these, then enter the building through the door marked "through to lift".