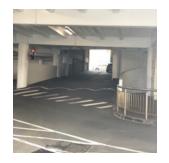

## To help you locate our visitor carparks, please follow these steps:

Turn into Wilson carpark entrance off Broadway between 88 and 118 Broadway. DO NOT enter the carpark but turn right before the barrier entry into the Wilson carpark.

You will see a long driveway. Drive to the far end to the open-air carpark.

At the end of the driveway you will see four Alliotts' designated spaces. Park in any of these, then enter the building through the door marked "through to lift".